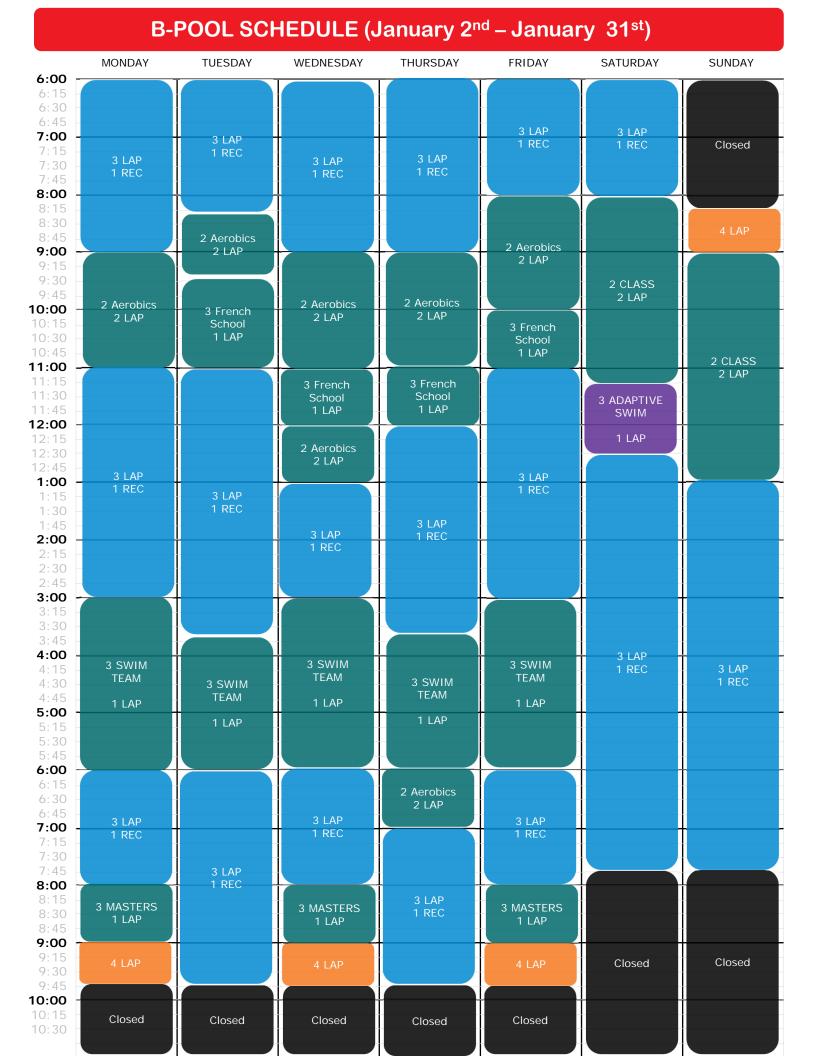

## **OUTDOOR POOL SCHEDULE (January 2<sup>nd</sup> - January 31<sup>st</sup>)**

| (                           | MONDAY    | TUESDAY        | WEDNESDAY | THURSDAY       | FRIDAY    | SATURDAY | SUNDAY |
|-----------------------------|-----------|----------------|-----------|----------------|-----------|----------|--------|
| <b>6:00</b><br>6:15<br>6:30 | 5 MASTERS | Closed         | 5 MASTERS | Closed         | 5 MASTERS | Closed   |        |
| 6:45<br><b>7:00</b>         | 3 LAP     |                | 3 LAP     |                | 3 LAP     |          | Closed |
| 7:15<br>7:30                |           |                |           |                |           |          | Closed |
| 7:45<br><b>8:00</b>         |           |                |           |                |           | 8 LAP    |        |
| 8:15<br>8:30                |           |                |           |                |           |          | 8 LAP  |
| 8:45<br><b>9:00</b>         |           |                |           |                |           |          | o LAP  |
| 9:15<br>9:30                |           |                |           |                |           |          |        |
| 9:45                        |           |                |           |                |           |          |        |
| <b>10:00</b><br>10:15       |           |                |           |                |           |          |        |
| 10:30<br>10:45              |           |                | -         |                |           |          |        |
| <b>11:00</b><br>11:15       | -         |                | _         |                |           |          |        |
| 11:30<br>11:45              |           |                | -         |                |           |          |        |
| <b>12:00</b><br>12:15       |           |                | -         |                |           |          |        |
| 12:30<br>12:45              |           |                | -         |                |           |          |        |
| <b>1:00</b><br>1:15         | 6 LAP     | 6 LAP<br>2 REC | 6 LAP     | 6 LAP<br>2 REC | 6 LAP     |          |        |
| 1:30<br>1:45                | 2 REC     |                | 2 REC     |                | 2 REC     |          |        |
| <b>2:00</b><br>2:15         | _         |                |           |                |           | 6 LAP    | 6 LAP  |
| 2:30<br>2:45                |           |                |           |                |           | 2 REC    | 2 REC  |
| <b>3:00</b><br>3:15         | -         |                |           |                | -         |          |        |
| 3:30<br>3:45                |           |                |           |                |           |          |        |
| 4:00                        |           |                | _         |                |           |          |        |
| 4:15<br>4:30                |           |                |           |                |           |          |        |
| 4:45<br><b>5:00</b>         |           |                |           |                |           |          | -      |
| 5:15<br>5:30                |           |                | -         |                | -         | -        | -      |
| 5:45<br><b>6:00</b>         | -         |                | -         |                |           |          |        |
| 6:15<br>6:30                |           |                |           |                |           |          |        |
| 6:45<br><b>7:00</b>         |           |                |           |                |           |          |        |
| 7:15<br>7:30                |           |                |           |                |           |          |        |
| 7:45<br><b>8:00</b>         |           |                |           |                |           |          |        |
| 8:15<br>8:30                |           |                |           |                |           |          |        |
| 8:45<br><b>9:00</b>         |           |                |           |                |           | Closed   | Closed |
| 9:15<br>9:30                | Closed    | Closed         | Closed    | Closed         | Closed    | ciosed   | ciosed |
| 9:45<br><b>10:00</b>        |           |                |           |                |           |          |        |
| 10:15                       |           |                |           |                |           |          |        |
| 10:30                       |           |                |           |                |           |          |        |