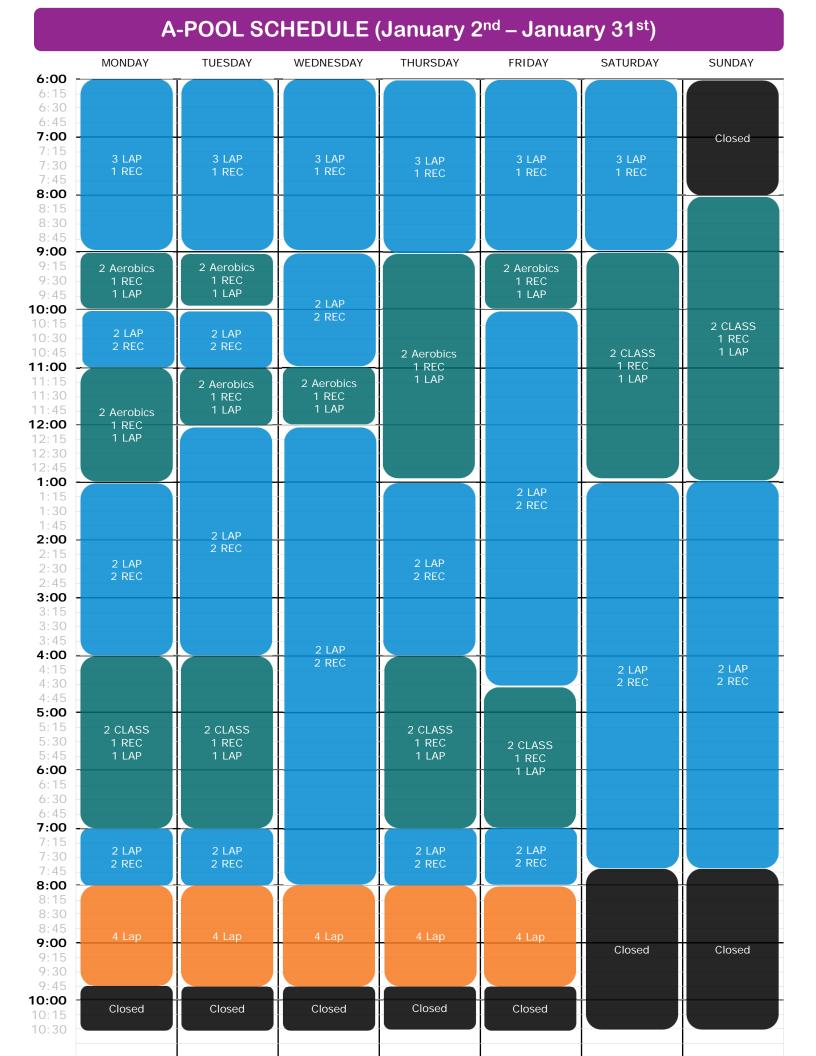

## **OUTDOOR POOL SCHEDULE (January 2<sup>nd</sup> - January 31<sup>st</sup>)**

| (                           | MONDAY    | TUESDAY        | WEDNESDAY | THURSDAY       | FRIDAY    | SATURDAY | SUNDAY |
|-----------------------------|-----------|----------------|-----------|----------------|-----------|----------|--------|
| <b>6:00</b><br>6:15<br>6:30 | 5 MASTERS | Closed         | 5 MASTERS | Closed         | 5 MASTERS | Closed   |        |
| 6:45<br><b>7:00</b>         | 3 LAP     |                | 3 LAP     |                | 3 LAP     |          | Closed |
| 7:15<br>7:30                |           |                |           |                |           |          | Closed |
| 7:45<br><b>8:00</b>         |           |                |           |                |           | 8 LAP    |        |
| 8:15<br>8:30                |           |                |           |                |           |          | 8 LAP  |
| 8:45<br><b>9:00</b>         |           |                |           |                |           |          | o LAP  |
| 9:15<br>9:30                |           |                |           |                |           |          |        |
| 9:45                        |           |                |           |                |           |          |        |
| <b>10:00</b><br>10:15       |           |                |           |                |           |          |        |
| 10:30<br>10:45              |           |                | -         |                |           |          |        |
| <b>11:00</b><br>11:15       | -         |                | _         |                |           |          |        |
| 11:30<br>11:45              |           |                | -         |                |           |          |        |
| <b>12:00</b><br>12:15       |           |                | -         |                |           |          |        |
| 12:30<br>12:45              |           |                | -         |                |           |          |        |
| <b>1:00</b><br>1:15         | 6 LAP     | 6 LAP<br>2 REC | 6 LAP     | 6 LAP<br>2 REC | 6 LAP     |          |        |
| 1:30<br>1:45                | 2 REC     |                | 2 REC     |                | 2 REC     |          |        |
| <b>2:00</b><br>2:15         | _         |                |           |                |           | 6 LAP    | 6 LAP  |
| 2:30<br>2:45                |           |                |           |                |           | 2 REC    | 2 REC  |
| <b>3:00</b><br>3:15         | -         |                |           |                | -         |          |        |
| 3:30<br>3:45                |           |                |           |                |           |          |        |
| 4:00                        |           |                | _         |                |           |          |        |
| 4:15<br>4:30                |           |                |           |                |           |          |        |
| 4:45<br><b>5:00</b>         |           |                |           |                |           |          | -      |
| 5:15<br>5:30                |           |                | -         |                | -         | -        | -      |
| 5:45<br><b>6:00</b>         | -         |                | -         |                |           |          |        |
| 6:15<br>6:30                |           |                |           |                |           |          |        |
| 6:45<br><b>7:00</b>         |           |                |           |                |           |          |        |
| 7:15<br>7:30                |           |                |           |                |           |          |        |
| 7:45<br><b>8:00</b>         |           |                |           |                |           |          |        |
| 8:15<br>8:30                |           |                |           |                |           |          |        |
| 8:45<br><b>9:00</b>         |           |                |           |                |           | Closed   | Closed |
| 9:15<br>9:30                | Closed    | Closed         | Closed    | Closed         | Closed    | ciosed   | ciosed |
| 9:45<br><b>10:00</b>        |           |                |           |                |           |          |        |
| 10:15                       |           |                |           |                |           |          |        |
| 10:30                       |           |                |           |                |           |          |        |